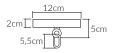

#### SHADES

Silk and Cotton shades available fot this product. Colour palettes available online.

100cm chain supplied

Consult chart (right) for sizing

\*The product height, does not include the ceiling cup dimension. Please refer to the diagram above for the ceiling cup dimensions.