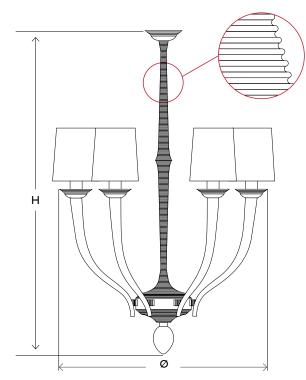

# BRASS CHANDELIER | 1033

6 light

H 85cm H 33.5" Diam 55 Kg 6 Diam 21.7 " Lb 13

#### SUSPENSION

All ceiling lights are supplied with approximately 100cm or 40" of chain. If additional chain is required please specify. Additional costs may apply.

#### FIXING

Ensure the hook (not supplied) suitable to carry the weight indicated below to be fitted prior to chandelier installation.

INSTALLATION Fixture requires on site assembly by a qualified electrician.

#### SHADES

Silk and Cotton shades available fot this product. Colour palettes available online.

100cm chain supplied

Consult chart (right) for sizing

\*The product height, does not include the ceiling cup dimension. Please refer to the diagram above for the ceiling cup dimensions.