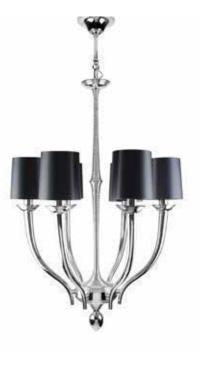

# BRASS CHANDELIER | 1033

6 light

H 85cm H 33.5" Diam 55 Kg 6 Diam 21.7 " Lb 13

#### SHADES

Silk and Cotton shades available fot this product. Colour palettes available online.

100cm chain supplied

Consult chart (right) for sizing

\*The product height, does not include the ceiling cup dimension. Please refer to the diagram above for the ceiling cup dimensions.