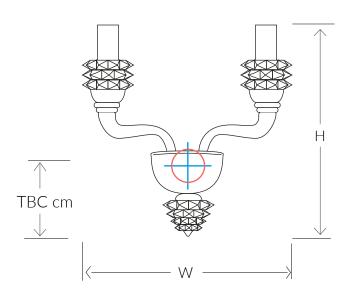

# **CORALLO** MURANO WALL LIGHT 11099

\*The height of the wall light is taken from the lowest point of the fitting to the top of the wall light.

All our product are handmade, therefore small variances may occur.

| 1 light | Н 35cm  | W 12cm | D 25cm | Kg 2   |
|---------|---------|--------|--------|--------|
|         | Н 13.8" | W 5.1" | D 9.8" | Lb 4.4 |
| 2 light | H 35cm  | W 25cm | D 25cm | Kg 3   |
|         | H 13.8" | W 5.1" | D 9.8" | Lb 6.6 |

W 30cm

D 25cm

Kg 4

Lb 8.8

H 13.8" W 5.1" D 9.8"

H 35cm

SIZES\*

3 light