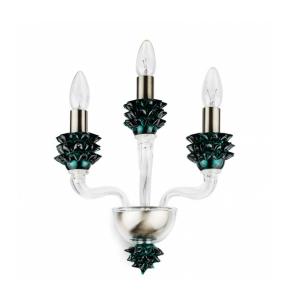

# VILLAVERDE LONDON

# **CORALLO** MURANO WALL LIGHT 11099





\*The height of the wall light is taken from the lowest point of the fitting to the top of the wall light.

All our product are handmade, therefore small variances may occur.



| 1 light | Н 35cm  | W 12cm | D 25cm | Kg 2   |
|---------|---------|--------|--------|--------|
|         | Н 13.8" | W 5.1" | D 9.8" | Lb 4.4 |
| 2 light | H 35cm  | W 25cm | D 25cm | Kg 3   |
|         | H 13.8" | W 5.1" | D 9.8" | Lb 6.6 |

W 30cm

D 25cm

Kg 4

Lb 8.8

H 13.8" W 5.1" D 9.8"

H 35cm

SIZES\*

3 light

#### FINISHES AVAILABLE

Colour palettes available online.

## INSTALLATION

Fixture requires on site assembly by a qualified electrician.

## **ELECTRICALS**

Lightbulbs are not supplied.

LED bulbs - recommended for products sold with shades Lightbulbs are not supplied.

UK

220V E14 Candle bulb

40W max per bulb (Standard) - 6W LED per bulb

USA

120V E12 Candle bulb

40W max per bulb (Standard) - 6W LED per bulb

USA Regulations may affect the Design.

## STANDARD