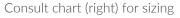

# **CORALLO** MURANO WALL LIGHT 11099

\*The height of the wall light is taken from the lowest point of the fitting to the top of the wall light.

All our product are handmade, therefore small variances may occur.