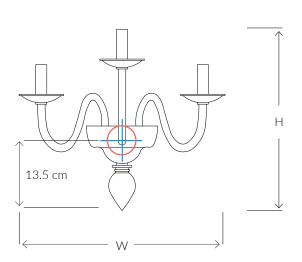

# GRACE MURANO WALL LIGHT 10594

| SIZES*  |         |          |         |
|---------|---------|----------|---------|
| 2 light | H 25cm  | W 50cm   | D 30cm  |
|         | H "     | W 7.9 "  | D 3.9 " |
| 3 light | H 30cm  | W 50cm   | D 25cm  |
|         | H 9.8 " | W 19.7 " | D 9.8 " |

Bespoke size available

Consult chart (right) for sizing

\*The height of the wall light is taken from the lowest point of the fitting to the top of the wall light.

All our product are handmade, therefore small variances may occur.