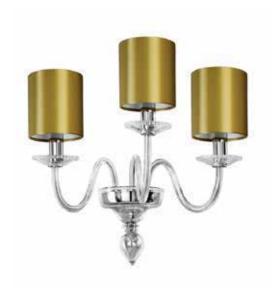

# GRACE MURANO WALL LIGHT 10594

| SIZES*  |         |          |         |
|---------|---------|----------|---------|
| 2 light | H 25cm  | W 50cm   | D 30cm  |
|         | H "     | W 7.9 "  | D 3.9 " |
| 3 light | H 30cm  | W 50cm   | D 25cm  |
|         | H 9.8 " | W 19.7 " | D 9.8 " |

Bespoke size available

Consult chart (right) for sizing

\*The height of the wall light is taken from the lowest point of the fitting to the top of the wall light.

All our product are handmade, therefore small variances may occur.

# SHADES

Silk and Cotton shades available for this product. Colour palettes available online.