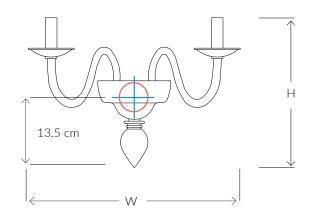

# GRACE MURANO WALL LIGHT 10594

| SIZES*  |         |          |         |
|---------|---------|----------|---------|
| 2 light | H 25cm  | W 50cm   | D 30cm  |
|         | H "     | W 7.9 "  | D 3.9 " |
| 3 light | H 30cm  | W 50cm   | D 25cm  |
|         | H 9.8 " | W 19.7 " | D 9.8 " |

Bespoke size available

Consult chart (right) for sizing

\*The height of the wall light is taken from the lowest point of the fitting to the top of the wall light.

All our product are handmade, therefore small variances may occur.