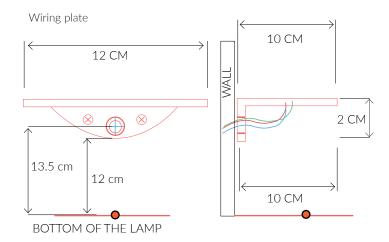

# DETAILS

# INSTALLATION

Fixture requires on site assembly by a qualified electrician.