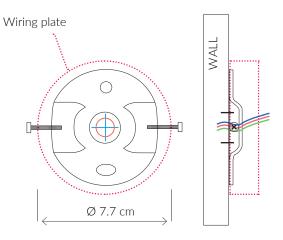

#### INSTALLATION

Fixture requires on site assembly by a qualified electrician.