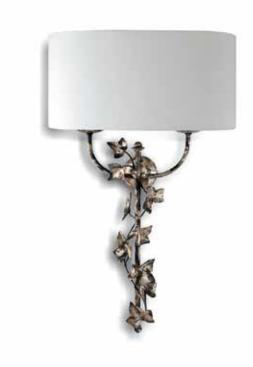

# CONTEMPORARY IVY METAL WALL LIGHT 10935

## Consult chart (right) for sizing

39

\*The height of the wall light is taken from the lowest point of the fitting to the top of the wall light.

All our product are handmade, therefore small variances may occur.

### SIZES\*

| 2 light | H 60cm  | W 30cm  | D 11cm |
|---------|---------|---------|--------|
|         | H 23.6" | W 11.8" | D 4.3" |

Bespoke size available