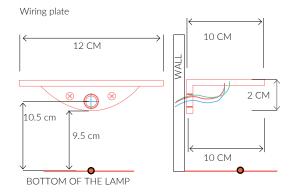

refore small variances may occur.

#### SIZES\*

| 2 light | H 20cm  | W 42cm  | D 22cm   |
|---------|---------|---------|----------|
|         | H 7.9 " | W16.5 " | D 8.7 "  |
| 3 light | H 20cm  | W 42cm  | D 30cm   |
|         | H 7.9 " | W16.5 " | D 11.8 " |

Bespoke size available

### FINISHES AVAILABLE

Colour palettes available online.

#### INSTALLATION

Fixture requires on site assebly by a qualified electrician.

#### **ELECTRICALS**

LED bulbs - recommended for products sold with shades Lightbulbs are not supplied.

UK

220V E27 Candle bulb

40W max per bulb (Standard) - 6W LED per bulb

USA

120V E26 Candle bulb

40W max per bulb (Standard) - 6W LED per bulb

USA Regulations may affect the Design.

# **STANDARD**

All lighting is made to CE standards UL listing upon request



### SHADES

Silk and Cotton shades available for this product. Colour palettes available online.

info@villaverdeltd.com

www.villaverde.london