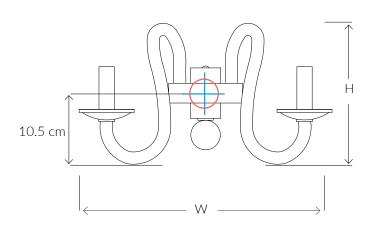

# Consult chart (right) for sizing

\*The height of the wall light is taken from the lowest point of the fitting to the top of the wall light.

All our product are handmade, therefore small variances may occur.

#### SIZES\*

| 2 light | H 20cm  | W 42cm  | D 22cm   |
|---------|---------|---------|----------|
|         | H 7.9 " | W16.5 " | D 8.7 "  |
| 3 light | H 20cm  | W 42cm  | D 30cm   |
|         | H 7.9 " | W16.5 " | D 11.8 " |