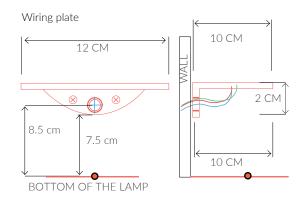

#### INSTALLATION

Fixture requires on site assembly by a qualified electrician.