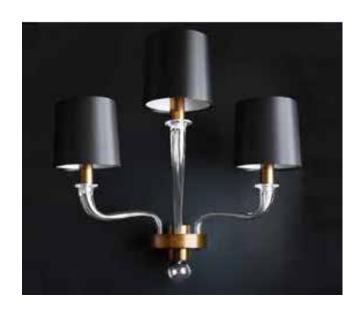

# VILLAVERDE

# LLOYD

# MURANO WALL LIGHT 11011





## Consult chart (right) for sizing

\*The height of the wall light is taken from the lowest point of the fitting to the top of the wall light.

All our product are handmade, therefore small variances may occur.

#### SIZES\*

| 2 light | H 30cm   | W 42cm  | D 22cm   |
|---------|----------|---------|----------|
|         | H 11.8 " | W16.5 " | D 8.7 "  |
| 3 light | H 42cm   | W 42cm  | D 30cm   |
|         | H 16.5"  | W16.5"  | D 11.8 " |

Bespoke size available

#### FINISHES AVAILABLE

Colour palettes available online.

#### INSTALLATION

Fixture requires on site assembly by a qualified electrician.

#### **ELECTRICALS**

LED bulbs - recommended for products sold with shades Lightbulbs are not supplied.

UK

220V E14 Candle bulb

40W max per bulb (Standard) - 6W LED per bulb

USA