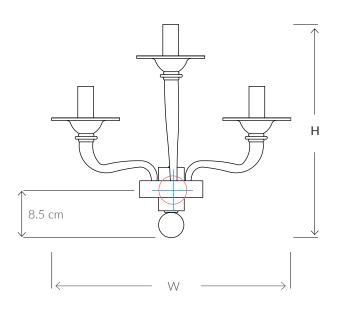

## Consult chart (right) for sizing

\*The height of the wall light is taken from the lowest point of the fitting to the top of the wall light.

All our product are handmade, therefore small variances may occur.

#### SIZES\*

| 2 light | H 30cm   | W 42cm  | D 22cm   |
|---------|----------|---------|----------|
|         | H 11.8 " | W16.5 " | D 8.7 "  |
| 3 light | H 42cm   | W 42cm  | D 30cm   |
|         | H 16.5"  | W16.5"  | D 11.8 " |