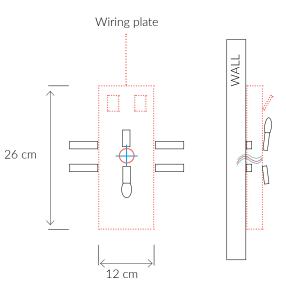

Bespoke size available

FINISHES AVAILABLE Colour palettes available online.

INSTALLATION Fixture requires on site assembly by a qualified electrician.

#### ELECTRICALS

LED bulbs - recommended Lightbulbs are not supplied.

UK 220/240V G9 LED bulb

USA 120V G9 LED bulb

USA Regulations may affect the Design.