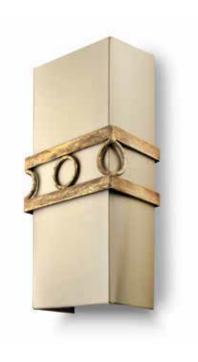

## MONDO VERTICAL METAL WALL LIGHT 10931

| SIZES*  |         |        |        |         |
|---------|---------|--------|--------|---------|
| 2 light | H 42cm  | W 20cm | D 10cm | Kg 1.5  |
|         | H 16.5" | W 7.9" | D 3.9" | Lbs 3.3 |