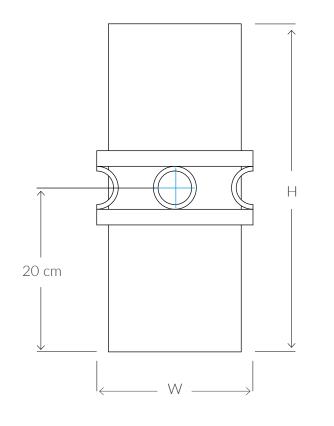

## MONDO VERTICAL METAL WALL LIGHT 10931

| SIZES*  |         |        |        |         |
|---------|---------|--------|--------|---------|
| 2 light | H 42cm  | W 20cm | D 10cm | Kg 1.5  |
|         | H 16.5" | W 7.9" | D 3.9" | Lbs 3.3 |

### Consult chart (right) for sizing

\*The height of the wall light is taken from the lowest point of the fitting to the top of the shade. (Measurements includes shade)

All our product are handmade, therefore small variances may occur.