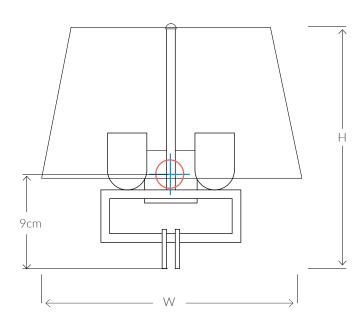

# MONDRIAN METAL WALL LIGHT 10934

Consult chart (right) for sizing

\*The height of the wall light is taken from the lowest point of the fitting to the top of the shade. (Measurements includes shade)

All our product are handmade, therefore small variances may occur.