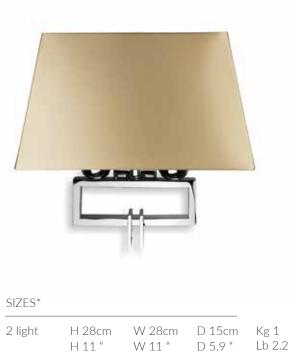

# MONDRIAN METAL WALL LIGHT 10934

Consult chart (right) for sizing

\*The height of the wall light is taken from the lowest point of the fitting to the top of the shade. (Measurements includes shade)

All our product are handmade, therefore small variances may occur.