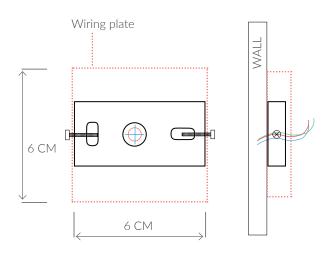

#### INSTALLATION

Fixtures requires on site assembly by a qualified electrician