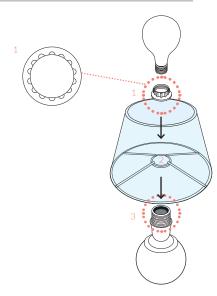

## ELECTRICALS

Lightbulbs are not supplied.

UK 220V E14 Candle bulb, 40W max per light arm. USA 120V E12 Candle bulb, 40W max per light arm

STANDARD All lighting is made to CE standards UL listing upon request