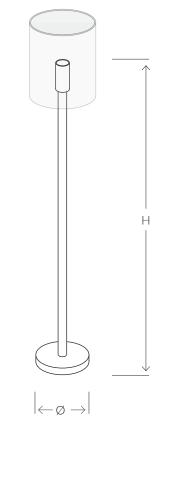

Consult chart (right) for sizing

\* The Height of the Table lamp is taken from the lowest point of the products to the light fitting. (Shades excluded)

All our product are handmade, therefore variances may occur.