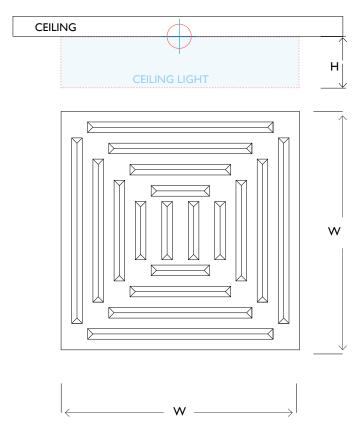

## **BESPOKE SIZES AVALAIBLE\***

| SIZES*  | H 18cm  | W 45cm   | Kg 9    |
|---------|---------|----------|---------|
| 4 light | H 7.1 " | W 17.7 " | Lb 19.8 |
| 4 light | H 26cm  | W 50cm   | Kg 13   |
|         | H 10.2" | W 19.7"  | Lb 28.6 |
| 8 light | H 26cm  | W 55cm   | Kg 18   |
|         | H 10.2" | W 21.7"  | Lb 39.6 |

### Consult chart (right) for sizing

Consult chart (right) for sizing

\*The height of the ceiling light is taken from the lowest point of the product to the ceiling fitting

All our product are handmade, therefore small variances may occur in size and colour.