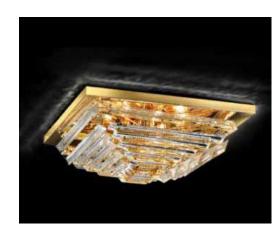

# **BELLEVUE**

MURANO CEILING LIGHT 10996

## **BESPOKE SIZES AVALAIBLE\***

| SIZES*  | H 18cm  | W 45cm   | Kg 9    |
|---------|---------|----------|---------|
| 4 light | H 7.1 " | W 17.7 " | Lb 19.8 |
| 4 light | H 26cm  | W 50cm   | Kg 13   |
|         | H 10.2" | W 19.7"  | Lb 28.6 |
| 8 light | H 26cm  | W 55cm   | Kg 18   |
|         | H 10.2" | W 21.7"  | Lb 39.6 |