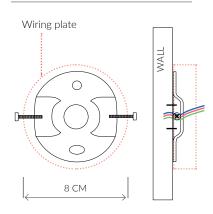

#### INSTALLATION

Fixture requires on site assembly by a qualified electrician.