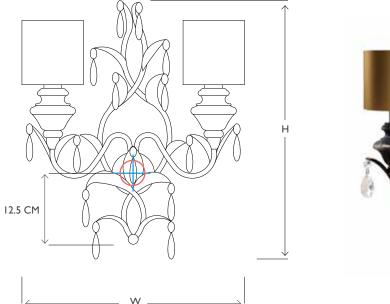

## Consult chart (right) for sizing

\*The height of the wall light is taken from the lowest point of the fitting to the top of the wall light.

All our product are handmade, therefore variances may occur.

### SIZES\*

2 light H 40cm W 35cm H 15.7" W 13.8"

Bespoke size available