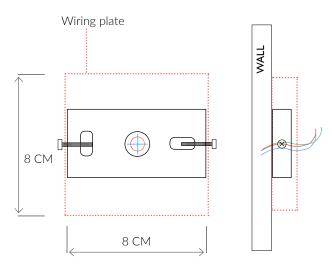

#### DETAILS

INSTALLATION Fixtures requires on site assembly by a qualified electrician