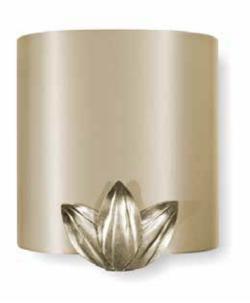

# FOLIA CONTEMPORARY METAL WALL LIGHT 11103

Consult chart (right) for sizing

\*The height of the wall light is taken from the lowest point of the fitting to the top of the shade. (Measurements includes shade)

#### SIZES\*

| 1 light | H 22cm | W 20cm | D 13cm | Kg 1   |
|---------|--------|--------|--------|--------|
|         | H 8.6" | W 7.9" | D 5.1" | Lb 2.2 |

Bespoke size available

FINISHES AVAILABLE

Colour palettes available online.

#### SHADES

Silk and Cotton shades available for this product. Colour palettes available online.