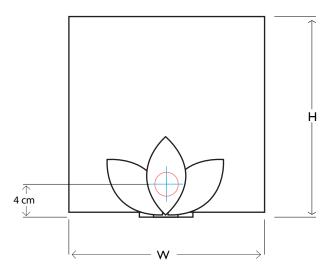

# FOLIA CONTEMPORARY METAL WALL LIGHT 11103

Consult chart (right) for sizing

\*The height of the wall light is taken from the lowest point of the fitting to the top of the shade. (Measurements includes shade)

#### SIZES\*

| 1 light | H 22cm | W 20cm | D 13cm | Kg 1   |
|---------|--------|--------|--------|--------|
|         | H 8.6" | W 7.9" | D 5.1" | Lb 2.2 |

Bespoke size available

FINISHES AVAILABLE

Colour palettes available online.