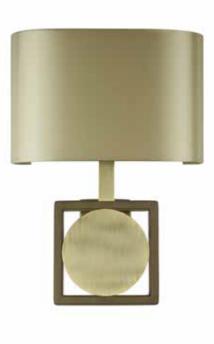

# VILLAVERDE

FORME LEATHER BRASS WALL LIGHT 11124

Consult chart (right) for sizing

\*The height of the wall light is taken from the lowest point of the fitting to the top of the wall light. (Shade excluded)

# SHADES

Silk and Cotton shades available for this product Colour palettes available online.

info@villaverdeltd.com