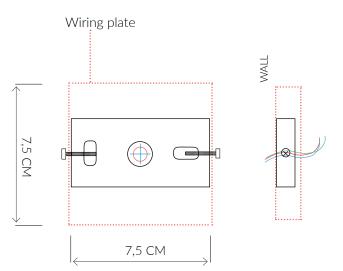

#### INSTALLATION

Fixture requires on site assembly by a qualified electrician.