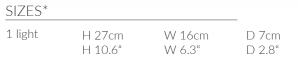

# VILLAVERDE

FORME LEATHER BRASS WALL LIGHT 11124

Consult chart (right) for sizing

\*The height of the wall light is taken from the lowest point of the fitting to the top of the wall light. (Shade excluded)