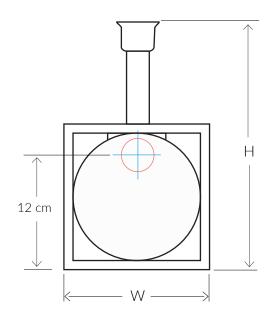

# VILLAVERDE

FORME LEATHER BRASS WALL LIGHT 11124

Consult chart (right) for sizing

\*The height of the wall light is taken from the lowest point of the fitting to the top of the wall light. (Shade excluded)