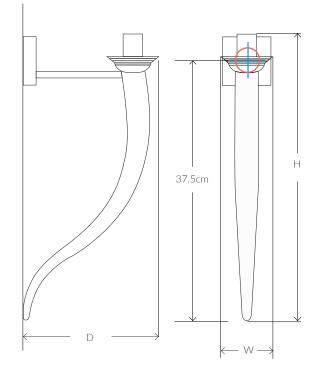

# JULES METAL WALL LIGHT 11063

Consult chart (right) for sizing

\*The height of the wall light is taken from the lowest point of the fitting to the top of the wall light. (Shade excluded)

All our product are handmade, therefore small variances may occur.

| SIZES*  |         |        |        |        |
|---------|---------|--------|--------|--------|
| 1 light | H 45cm  | W 8cm  | D 21cm | Kg 1   |
|         | H 17.7" | W 3.1" | D 8.3" | Lb 2.2 |