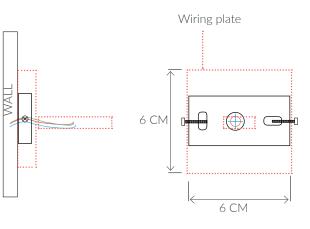

#### DETAILS

INSTALLATION Fixtures requires on site assembly by a qualified electrician