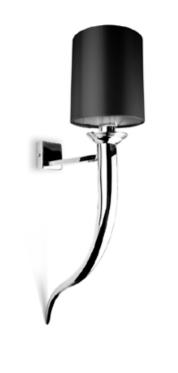

# JULES METAL WALL LIGHT 11063

Consult chart (right) for sizing

\*The height of the wall light is taken from the lowest point of the fitting to the top of the wall light. (Shade excluded)

All our product are handmade, therefore small variances may occur.

#### SHADES

Silk and Cotton shades available for this product. Colour palettes available online.