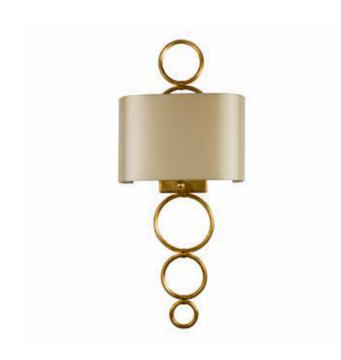

## LIBERTY METAL WALL LIGHT 11125

| SIZES*  |         |        |        |         |
|---------|---------|--------|--------|---------|
| 1 light | H 74cm  | W 15cm | D 12cm | Kg 1.5  |
|         | H 29.1" | W 5.9" | D 4.7" | Lbs 3.0 |

### Consult chart (right) for sizing

 $- W \longrightarrow$ 

\*The height of the wall light is taken from the lowest point of the fitting to the top of the wall light. (Shade excluded)

40 cm

All our product are handmade, therefore small variances may occur.