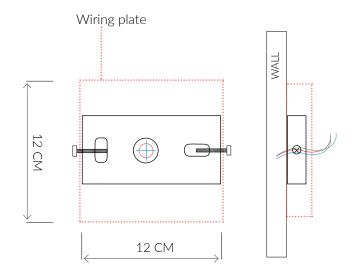

#### INSTALLATION

Fixture requires on site assembly by a qualified electrician.