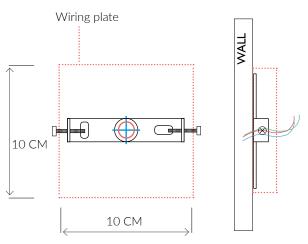

# OTTO METAL WALL LIGHT 11130

FINISHES AVAILABLE Colour palettes available online.

INSTALLATION Fixture requires on site assembly by a qualified electrician.