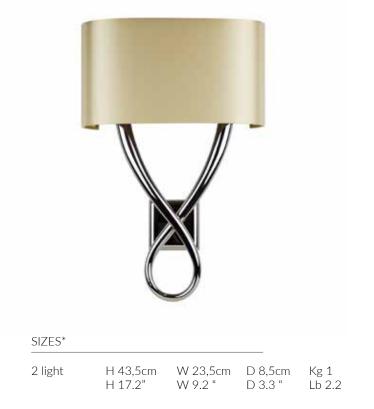

# OTTO METAL WALL LIGHT 11130

FINISHES AVAILABLE Colour palettes available online.

INSTALLATION Fixture requires on site assembly by a qualified electrician.

#### SHADES

Silk and Cotton shades available for this product. Colour palettes available online.

Consult chart (right) for sizing

\*The height of the wall light is taken from the lowest point of the fitting to the top of the wall light. (Shade excluded)