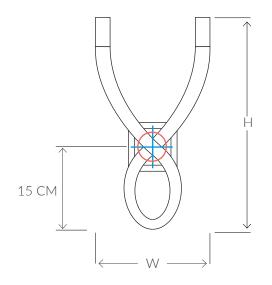

#### SHADES

Silk and Cotton shades available for this product. Colour palettes available online.

Consult chart (right) for sizing

\*The height of the wall light is taken from the lowest point of the fitting to the top of the wall light. (Shade excluded)