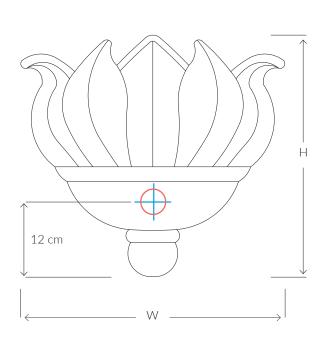

## Consult chart (right) for sizing

\*The height of the wall light is taken from the lowest point of the fitting to the top of the wall light.

All our product are handmade, therefore small variances may occur.

## SIZES\*

| 2 light | H 22cm   | W 35cm   | D 22cm |
|---------|----------|----------|--------|
|         | H 8.7 "  | W 13.8 " | D 8.7  |
| 5 light | H 26cm   | W 52cm   | D 27cm |
|         | H 10.2 " | W 20.5 " | D 10.6 |