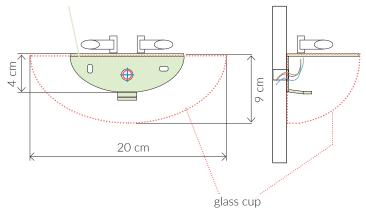

## SIZES\*

| 2 light | H 22cm   | W 35cm   | D 22cm |
|---------|----------|----------|--------|
|         | H 8.7 "  | W 13.8 " | D 8.7  |
| 5 light | H 26cm   | W 52cm   | D 27cm |
|         | H 10.2 " | W 20.5 " | D 10.6 |

Bespoke size available

#### FINISHES AVAILABLE

Colour palettes available online.

#### DETAILS

#### INSTALLATION

Fixture requires on site assembly by a qualified electrician.

#### **ELECTRICALS**

LED bulbs - recommended for products sold with shades Lightbulbs are not supplied.

UK

220V E14 Candle bulb

40W max per bulb (Standard) - 6W LED per bulb

USA

120V E12 Candle bulb

40W max per bulb (Standard) - 6W LED per bulb

USA Regulations may affect the Design.

#### STANDARD

All lighting is made to CE standards UL listing upon request

### Wiring plate



info@villaverdeltd.com www.villaverde.london