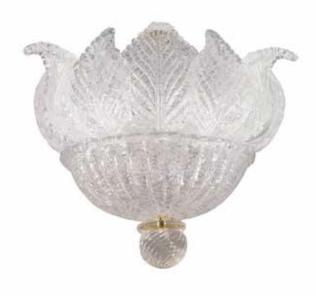

# VILLAVERDE

QUARZO
MURANO WALL LIGHT 10803



## Consult chart (right) for sizing

\*The height of the wall light is taken from the lowest point of the fitting to the top of the wall light.

All our product are handmade, therefore small variances may occur.



## SIZES\*

| 2 light | H 22cm   | W 35cm   | D 22cm |
|---------|----------|----------|--------|
|         | H 8.7 "  | W 13.8 " | D 8.7  |
| 5 light | H 26cm   | W 52cm   | D 27cm |
|         | H 10.2 " | W 20.5 " | D 10.6 |

Bespoke size available

#### FINISHES AVAILABLE

Colour palettes available online.

#### DETAILS

#### INSTALLATION

Fixture requires on site assembly by a qualified electrician.

#### **ELECTRICALS**

LED bulbs - recommended for products sold with shades Lightbulbs are not supplied.

UK

220V E14 Candle bulb

40W max per bulb (Standard) - 6W LED per bulb

USA

120V E12 Candle bulb

40W max per bulb (Standard) - 6W LED per bulb

USA Regulations may affect the Design.

#### STANDARD

All lighting is made to CE standards UL listing upon request

### Wiring plate