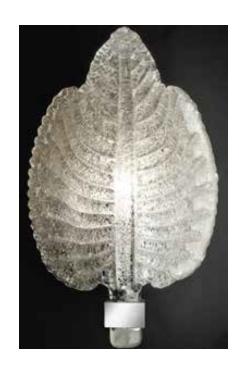

# QUARZO MURANO WALL LIGHT 10868

## SIZES\*

1 light H 34cm W 23cm D 13cm H 13.4 " W 9.1 " D 5.1"

Bespoke size available