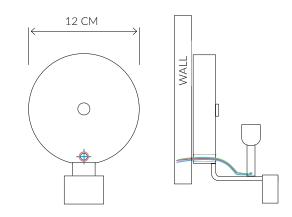

# Consult chart (right) for sizing

\*The height of the wall light is taken from the lowest point of the fitting to the top of the wall light.

7 cm

All our product are handmade, therefore small variances may occur.

## SIZES\*

1 light H 34cm W 23cm D 13cm H 13.4 " W 9.1 " D 5.1"

Bespoke size available

#### INSTALLATION

Fixtures requires on site assembly by a qualified electrician