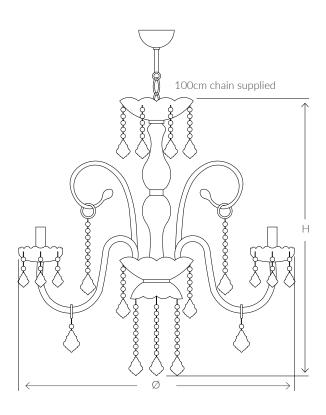

# Consult chart (right) for sizing

All products are handmade, therefore variances may occur.

| C | 17 |   | ( |
|---|----|---|---|
| 0 | L  | L | , |

| 3 light    | H 62cm   | Ø 60cm   | Kg 5.5   |
|------------|----------|----------|----------|
|            | H 24.4 " | Ø 23.6 " | Lb 12.1  |
| 5 light    | H 62cm   | Ø 70cm   | Kg 9     |
|            | H 24.4 " | Ø 27.5 " | Lb 19.8  |
| 6 light    | H 62cm   | Ø 75cm   | Kg 10.5  |
|            | H 24.4 " | Ø 29.5 " | Lb 23.1  |
| 8 light    | H 62cm   | Ø 75cm   | Kg 14.5  |
|            | H 24.4 " | Ø 29.5 " | Lb 31.9  |
| 8+4 light  | H 89cm   | Ø 75cm   | Kg 21.5  |
|            | H 35 "   | Ø 29.5 " | Lb 47.3  |
| 12+6 light | H 89cm   | Ø 96cm   | Kg 32.5  |
|            | H 35 "   | Ø 37.7"  | Lb 71.6  |
| 24 light   | H 90cm   | Ø 96cm   | Kg 43.5  |
|            | H 35.4 " | Ø 37.7 " | Lb 95.9  |
| 28 light   | H 105cm  | Ø 96cm   | Kg 50    |
|            | H 41.3 " | Ø 37.7 " | Lb 110.2 |
| 48 light   | H 200cm  | Ø 160cm  | Kg 87    |
|            | H 78.7"  | Ø 62.9 " | Lb 191.8 |

## SUSPENSION

All ceiling lights are supplied with approximately 100cm or 40" of chain. If additional chain is required please specify. Additional costs may apply.