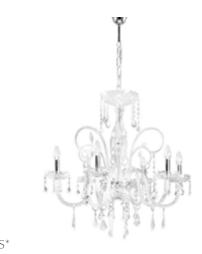

# VILLAVERDE LONDON

# SWAN **CRYSTAL CHANDELIER 10266**



# Consult chart (right) for sizing

All products are handmade, therefore variances may occur.



| C | 17 |   | ( |
|---|----|---|---|
| 0 | L  | L | , |

| 3 light    | H 62cm   | Ø 60cm   | Kg 5.5   |
|------------|----------|----------|----------|
|            | H 24.4 " | Ø 23.6 " | Lb 12.1  |
| 5 light    | H 62cm   | Ø 70cm   | Kg 9     |
|            | H 24.4 " | Ø 27.5 " | Lb 19.8  |
| 6 light    | H 62cm   | Ø 75cm   | Kg 10.5  |
|            | H 24.4 " | Ø 29.5 " | Lb 23.1  |
| 8 light    | H 62cm   | Ø 75cm   | Kg 14.5  |
|            | H 24.4 " | Ø 29.5 " | Lb 31.9  |
| 8+4 light  | H 89cm   | Ø 75cm   | Kg 21.5  |
|            | H 35 "   | Ø 29.5 " | Lb 47.3  |
| 12+6 light | H 89cm   | Ø 96cm   | Kg 32.5  |
|            | H 35 "   | Ø 37.7"  | Lb 71.6  |
| 24 light   | H 90cm   | Ø 96cm   | Kg 43.5  |
|            | H 35.4 " | Ø 37.7 " | Lb 95.9  |
| 28 light   | H 105