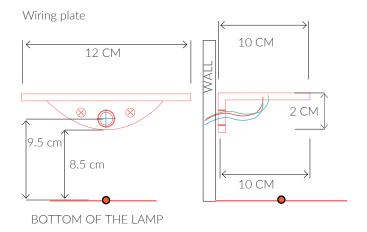

## Consult chart (right) for sizing

9.5 cm

9.5 cm

\*The height of the wall light is taken from the lowest point of the fitting to the top of the wall light.

All our product are handmade, therefore small variances may occur.