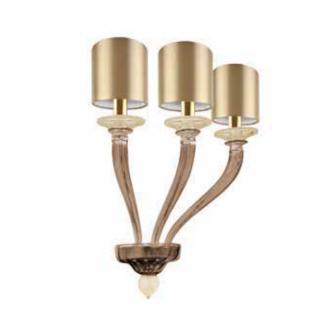

# WESTON

MURANO WALL LIGHT 10984

### -

| 2light  | H 44cm   | W 30cm   | D 28cm |
|---------|----------|----------|--------|
|         | H 17.3 " | W11.8 "  | D11 "  |
| 3 light | H 44cm   | W 40cm   | D 28cm |
|         | H 17.3 " | W 15.7 " | D 11"  |

#### FINISHES AVAILABLE

Colour palettes available online.

#### SHADES

Silk and Cotton shades available for this product. Colour palettes available online.