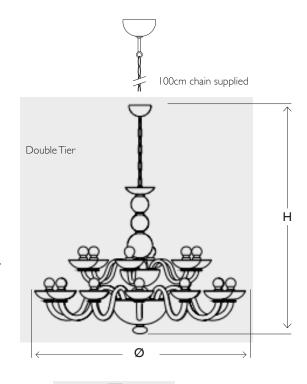

# SIZES\*

| 5 light (mini)     | H 52cm<br>H 24.5" | Ø 73<br>Ø 28       |                    | Kg 9,5<br>Lb 20.9 |
|--------------------|-------------------|--------------------|--------------------|-------------------|
| 8 light (mini)     | H 56cm<br>H 22"   |                    | Ø 78cm<br>Ø 30.7"  |                   |
| 6 light (standard) | H 63cm<br>H 24.8" | Ø 90cm<br>Ø 35.4"  |                    | Kg 11<br>Lb 24.3  |
| 8 light (standard) | H 74cm<br>H 29.1" |                    | Ø 108cm<br>Ø 42.5" |                   |
| 12 light           | H 78cm<br>H 30.7" | ,                  | Ø 142cm<br>Ø 55.9" |                   |
| 8+4 light          | H 82cm<br>H 32.3" |                    | Ø 108cm<br>Ø 42.5" |                   |
| 12+6 light         | Н 88cm<br>Н 34.6" | Ø 142cm<br>Ø 55.9" |                    | Kg 35<br>Lb 77.2  |
| WL 2 light         | H 20cm<br>H 7.9"  | W 42cm<br>W 16.5"  | D 25 cm<br>D 9.8"  | Kg 3<br>Lb 6.6    |

# Consult chart (right) for sizing

\*The product height, does not include the ceiling cup dimension.
Please refer to the diagram above for the ceiling cup dimensions.

All products are handmade, therefore variances may occur.