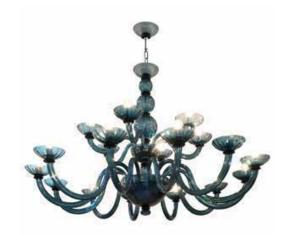

# ATLANTIC MURANO CHANDELIER 11161

# SIZES\*

| 5 light (mini)     | H 52cm<br>H 24.5" | Ø 73<br>Ø 28       |                    | Kg 9,5<br>Lb 20.9 |
|--------------------|-------------------|--------------------|--------------------|-------------------|
| 8 light (mini)     | H 56cm<br>H 22"   |                    | Ø 78cm<br>Ø 30.7"  |                   |
| 6 light (standard) | H 63cm<br>H 24.8" | Ø 90cm<br>Ø 35.4"  |                    | Kg 11<br>Lb 24.3  |
| 8 light (standard) | H 74cm<br>H 29.1" |                    | Ø 108cm<br>Ø 42.5" |                   |
| 12 light           | H 78cm<br>H 30.7" | ,                  | Ø 142cm<br>Ø 55.9" |                   |
| 8+4 light          | H 82cm<br>H 32.3" |                    | Ø 108cm<br>Ø 42.5" |                   |
| 12+6 light         | Н 88cm<br>Н 34.6" | Ø 142cm<br>Ø 55.9" |                    | Kg 35<br>Lb 77.2  |
| WL 2 light         | H 20cm<br>H 7.9"  | W 42cm<br>W 16.5"  | D 25 cm<br>D 9.8"  | Kg 3<br>Lb 6.6    |