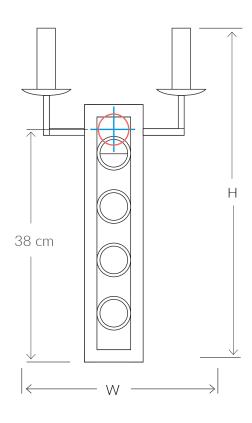

## MONDO CONTAMPORARY METAL WALL LIGHT 11172

SIZES\*

2 light H 54cm W 30cm D 12cm Kg 1 H 21.3" W 11.8" D 4.3" Lb 2.2

Bespoke size available

Consult chart (right) for sizing

All our product are handmade, therefore variances may occur.