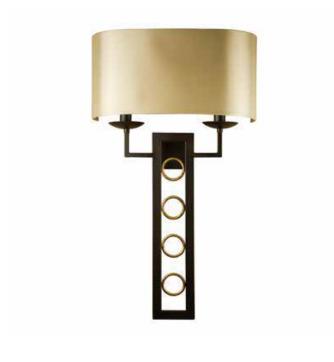

## MONDO CONTAMPORARY METAL WALL LIGHT 11172

SIZES\*

2 light H 54cm W 30cm D 12cm Kg 1 H 21.3" W 11.8" D 4.3" Lb 2.2

Bespoke size available

Consult chart (right) for sizing

All our product are handmade, therefore variances may occur.