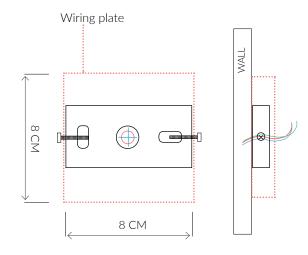

#### INSTALLATION

Fixture requires on site assembly by a qualified electrician.