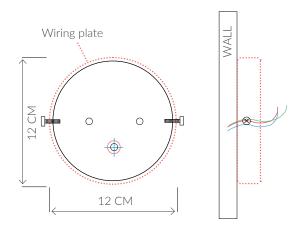

#### INSTALLATION

Fixtures requires on site assembly by a qualified electrician.