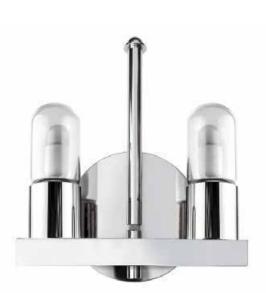

The IP44 finale can be adjust to suit other elements of our online wall light collection.

These products are IP44 rated for use in bathrooms and other environments where water intrusion may occur.

All our product are handmade, therefore small variances may occur.

#### SHADES

Silk and Cotton shades available for this product. Colour palettes available online.