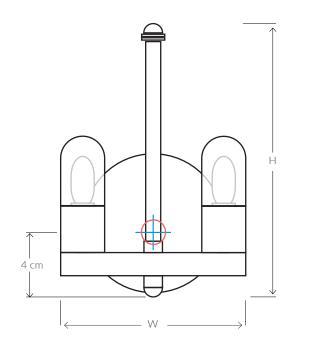

# IP44 BRASS FITTING FOR BATHROOM WALL LIGHT

Consult chart (right) for sizing

\*The height of the IP44 brass fitting is taken from the lowest point of the fitting to the top of the wall light. (Shade excluded)

#### SIZES\*

#### 2 light IP44 Brass Fitting

| H 24cm  | W 16cm  | D 10cm  | Kg 0,5 |
|---------|---------|---------|--------|
| H 9.8 " | W 6.3 " | D 3.9 " | Lb 1.1 |

Measures will vary due to customization