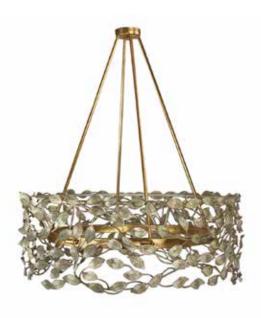

## VILLAVERDE

EDEN METAL CEILING LIGHT 11238

Consult chart (right) for sizing

\* The height of the ceiling light is taken from the lowest point of the product to the ceiling fitting

All our product are handmade, therefore variances may occur.

## MATERIALS

METAL Hand painted metal.

METAL FINISHES Colour palettes available online.

INSTALLATION Fixture requires on site assembly by a qualified electrician.