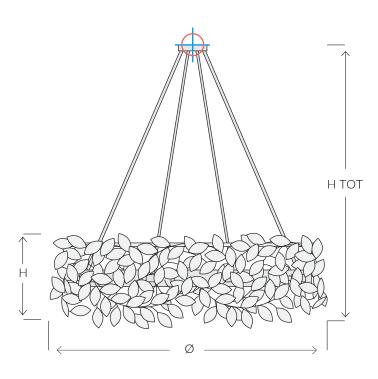

## VILLAVERDE

EDEN METAL CEILING LIGHT 11238

Consult chart (right) for sizing

\* The height of the ceiling light is taken from the lowest point of the product to the ceiling fitting

All our product are handmade, therefore variances may occur.

## SIZES

| 8 ligh | nt |  | HTot 120cm<br>HTot 47.2" | 0 |
|--------|----|--|--------------------------|---|
| D      |    |  |                          |   |

Bespoke size available