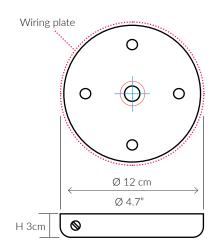

## MATERIALS

METAL Hand painted metal.

METAL FINISHES Colour palettes available online.

INSTALLATION Fixture requires on site assembly by a qualified electrician.

## ELECTRICALS

LED bulbs - recommended Lightbulbs are not supplied.

UK 220/240V G9 LED bulb,

USA 120V G9 LED bulb

STANDARD All lighting is made to CE standards UL listing upon request