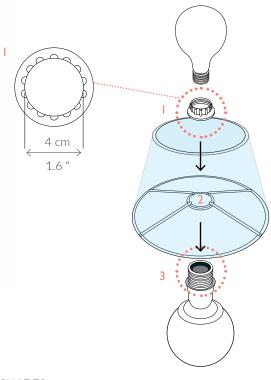

## **ELECTRICALS**

Lightbulbs are not supplied

UK

220V E27 Candle bulb, 25W / 40W max

USA

120V E26 Candle bulb, 40W max