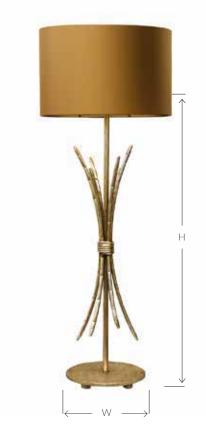

# Consult chart (right) for sizing

\*The Height of the Table lamp is taken from the lowest point of the products to the light fitting. (Shade exclued)

All our product are handmade, therefore variances may occur.

## $\mathsf{SIZES}^*$

1 light H 78cm W 22cm D 16cm H 30.7" W 8.7" D 6.3"

Bespoke siza available