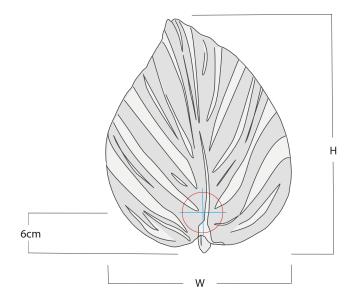

### SIZES\*

1 light W 28 cm D 14 cm Kg 2 H 38 cm H 15" W 11" D 5.5" Lb 4.4

Bespoke size available

## Consult chart (right) for sizing