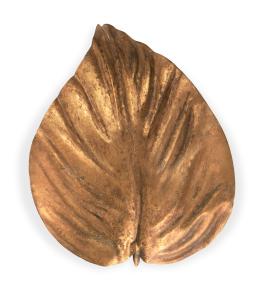

# VILLAVERDE LONDON

ARA METAL WALL LIGHT 11254





### SIZES\*

1 light W 28 cm D 14 cm Kg 2 H 38 cm H 15" W 11" D 5.5" Lb 4.4

Bespoke size available

## Consult chart (right) for sizing

#### FINISHES AVAILABLE

Colour palettes available online.

#### INSTALLATION

Fixture requires on site assembly by a qualified electrician.

#### **ELECTRICALS**

LED bulbs - recommended Lightbulbs are not supplied.

UK 220/240V G9 LED bulb.

USA 120V G9 LED bulb

USA Regulations may affect the Design.

#### STANDARD

All lighting is made to CE standards UL listing upon request



#### **SHADES**

Shades are not available for this product.

All our product are handmade, therefore variances may occur.

info@villaverdeltd.com www.villaverde.london

<sup>\*</sup>The height of the wall light is taken from the lowest point of the fitting to the top of the