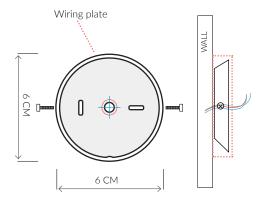

#### INSTALLATION

Fixture requires on site assembly by a qualified electrician.