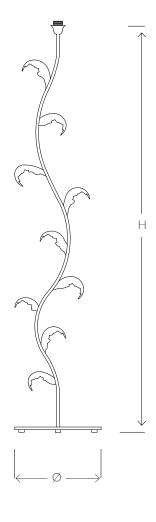

# VINCI

METAL FLOOR LAMP 10915

SIZES\*

1 light H 150cm Ø 32cm H 59.1 "Ø 12.6 "

Consult chart (right) for sizing

\*The height of the floor lamp is taken from the lowest point of the product to the light fitting. (Shade excluded)