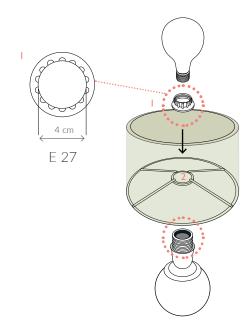

#### **ELECTRICALS**

LED bulbs - recommended for products sold with shades Lightbulbs are not supplied.

UK

220V E27 Golf/ Candle bulb

40W max per bulb (Standard) - 6W LED per bulb

USA

120V E26 Golf/ Candle bulb

40W max per bulb (Standard) - 6W LED per bulb