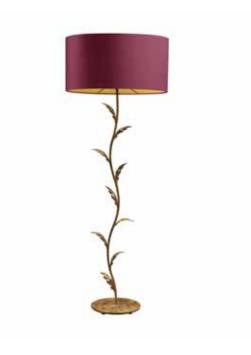

# VINCI

METAL FLOOR LAMP 10915

SIZES\*

1 light H 150cm Ø 32cm H 59.1 "Ø 12.6 "

Consult chart (right) for sizing

\*The height of the floor lamp is taken from the lowest point of the product to the light fitting. (Shade excluded)